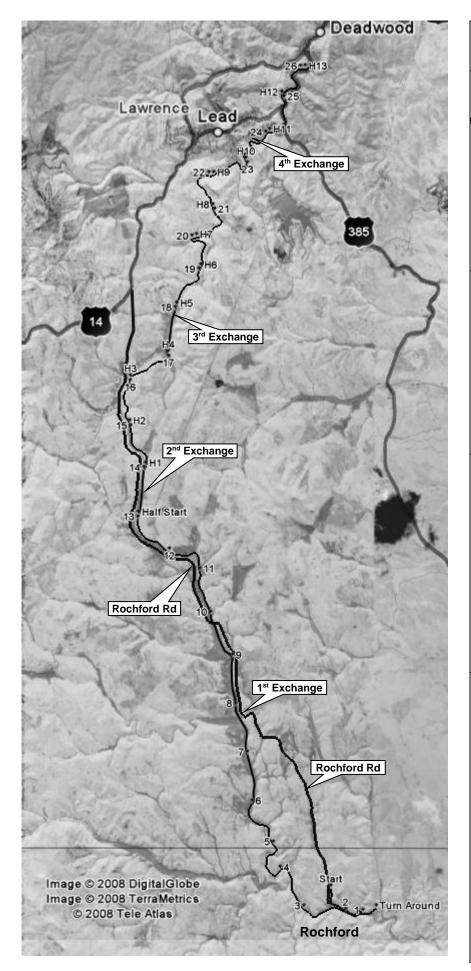

# Relay Exchange Locations

# 1<sup>st</sup> Relay Exchange Point

## From Deadwood or Lead:

- Take Hwy85to Rochford Rd, then turn left (South) onto Rochford Rd
- Proceed 9.8 miles to Nahant Rd,

#### From Rochford:

- Take Rochford Rd (5 mile N of Rochford),
- Turn (left) onto Nahant Rd,

## 2nd Relay Exchange Point ONLY ONE VEHICLE PER TEAM

#### From 1st Relay Exchange Point:

- Turn left at Nahant (North) onto Rochford Rd,
- Proceed 5.8 miles to Rochford Ridge Rd,

## From Rochford:

- Proceed North on Rochford Rd,
- Proceed 10.8 miles to Rochford Ridge Rd,
- From Deadwood or Lead:
- Take Hwy 85 to Rochford Rd, then turn left(South) onto Rochford Rd,
- Proceed 4 miles to Rochford Ridge Rd,

## **3rd Relay Exchange Point**

## From 2nd Relay Exchange Point:

- Proceed North 2.2 miles on Rochford Rd to Englewood Rd (Please note: The first Englewood Rd you come to is NOT the correct road. Wait until you see the Brown Mickelson Trailhead sign for Englewood.
- Turn (right) and proceed .8 miles to marked Exchange Point.

#### From Deadwood or Lead:

- Take Hwy 85 to Rochford Rd,
- Turn left (South) onto Rochford Rd
- Proceed 0.5 miles to Englewood Rd

• Turn left on Englewood Rd and proceed 2 miles to Exchange Point.

## 4th Relay Exchange Point

## From 3rd Relay Exchange Point:

- Turn right (North) onto Rochford Rd,
- Proceed 0.5 miles on Rochford Rd,
- Turn (right) onto Hwy 14,
- Proceed 3.1 miles to Kirk Rd, turn right,
- Proceed 1.3 miles to Exchange Point.

#### From Rochford:

- Proceed North 14.8 mile on Rochford Rd
- Turn right (towards Lead) on Hwy 14
- Proceed 3.1 miles to Kirk Rd, turn right,
- Proceed #1.3 miles to Exchange Point.

#### From Deadwood or Lead:

- Proceed on Hwy 85 for .6 miles South of Lead,
- Turn left onto Kirk Rd,
- Proceed 1.3 miles to Exchange Point.

#### From Deadwood or Lead:

- Proceed South on Hwy 385 for .3 miles,
- Turn right onto Kirk Rd,
- Proceed 2 miles to marked Exchange Point.